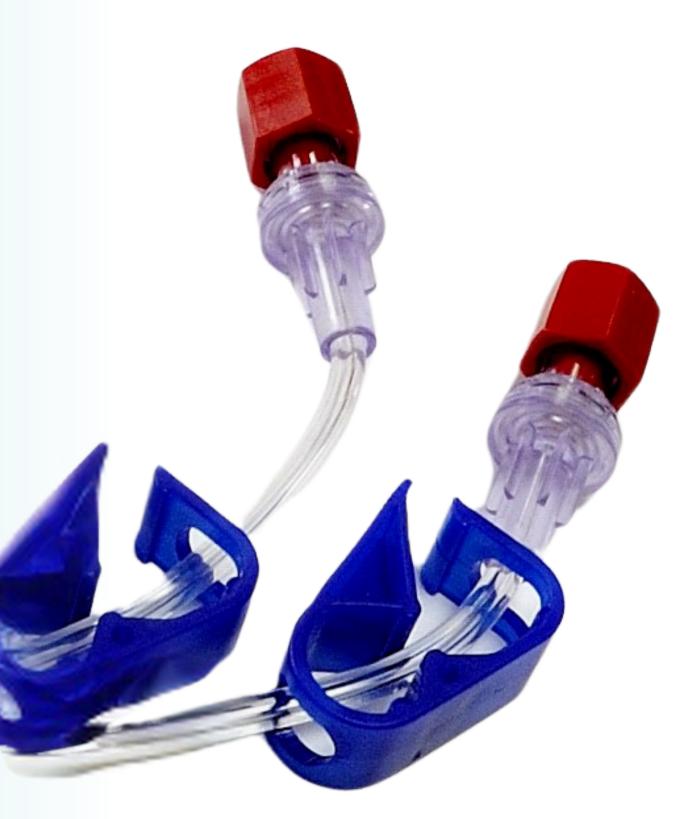

Anti reflux valve on side arm for infusion of gravity fed IV solutions and anti siphon/anti reflux valves on drug lines (to prevent free-flow and back-flow) for the syringe pumps included.

Microbore tubing used in all Tivatek TM kits ensures a low priming volume and reduces drug wastage. TT224ER

Anti-kink bridge as additional safety feature.

High specification kink resistant tubing offers a reduced risk of occlusion.

Description:

4-way TIVA infusion set (Red Caps)

Total length: 300cm

Lumen 1 - Side arm' with Anti-Reflux/Non-Return valve for gravity fed infusion. Lumens 2, 3 & 4 - Drug Line with clamp and Pressure Activated Non-return / Anti-Syphon valve for Syringe-pump drug infusion.