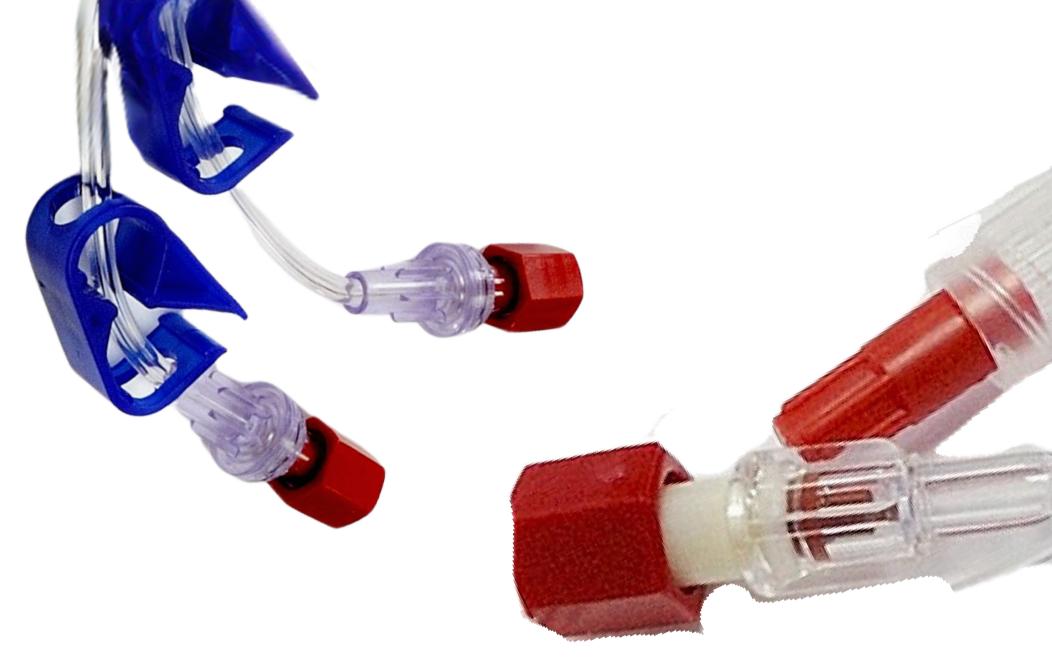

Anti reflux valve on side arm for infusion of gravity fed IV solutions and anti siphon/anti reflux valves on drug lines (to prevent free-flow and back-flow) for the syringe pumps included.

Microbore tubing used in all Tivatek TM kits ensures a low priming volume and reduces drug wastage. TT224ER

Anti-kink bridge as additional safety feature.

High specification kink resistant tubing offers a reduced risk of occlusion.

Description:

4-way TIVA infusion set (Red Caps)

Total length: 300cm

Lumen 1 - Side arm' with Anti-Reflux/Non-Return valve for gravity fed infusion. Lumens 2, 3 & 4 - Drug Line with clamp and Pressure Activated Non-return / Anti-Syphon valve for Syringe-pump drug infusion.